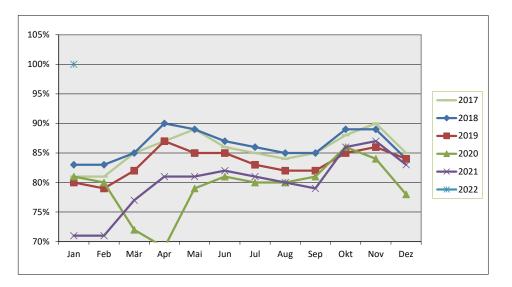

## Werkstattauslastung

|      | Jan | Feb | Mär | Apr | Mai | Jun | Jul | Aug | Sep | Okt | Nov | Dez |
|------|-----|-----|-----|-----|-----|-----|-----|-----|-----|-----|-----|-----|
| 2017 | 81% | 81% | 85% | 87% | 89% | 86% | 85% | 84% | 85% | 88% | 90% | 85% |
| 2018 | 83% | 83% | 85% | 90% | 89% | 87% | 86% | 85% | 85% | 89% | 89% | 84% |
| 2019 | 80% | 79% | 82% | 87% | 85% | 85% | 83% | 82% | 82% | 85% | 86% | 84% |
| 2020 | 81% | 80% | 72% | 69% | 79% | 81% | 80% | 80% | 81% | 86% | 84% | 78% |
| 2021 | 71% | 71% | 77% | 81% | 81% | 82% | 81% | 80% | 79% | 86% | 87% | 83% |
| 2022 | 81% | 78% | 81% | 85% | 86% | 86% | 85% | 85% | 85% | 88% | 88% | 86% |